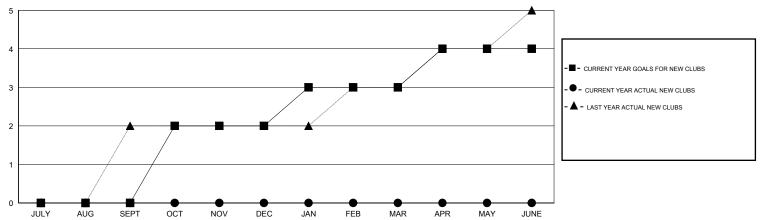

## LOCATION REP OF SRI LANKA

 $\mathsf{GMT}\;\mathsf{CA}\;6$ 

| Clubs                 |                  |           |                  |                  | Members               |                    |                                     |                    |                  |
|-----------------------|------------------|-----------|------------------|------------------|-----------------------|--------------------|-------------------------------------|--------------------|------------------|
| RESULTS FOR 2015-2016 |                  |           |                  |                  | RESULTS FOR 2015-2016 |                    |                                     |                    |                  |
| QUARTER               | NEW CLUB<br>GOAL | NEW CLUBS | DROPPED<br>CLUBS | NET<br>GAIN/LOSS | QUARTER               | NEW MEMBER<br>GOAL | CHARTER AND<br>NEW MEMBERS<br>ADDED | DROPPED<br>MEMBERS | NET<br>GAIN/LOSS |
| JULY/AUG/SEPT         | 0                | 0         | 2                | -2               | JULY/AUG/SEPT         | -75                | 27                                  | 109                | -82              |
| OCT/NOV/DEC           | 2                | 0         | 2                | -2               | OCT/NOV/DEC           | 200                | 37                                  | 64                 | -27              |
| JAN/FEB/MAR           | 1                | 0         | 1                | -1               | JAN/FEB/MAR           | 30                 | 96                                  | 38                 | 58               |
| APR/MAY/JUNE          | 1                | 0         | 0                | 0                | APR/MAY/JUNE          | -10                | 0                                   | 0                  | 0                |

## GOALS AND ACTUAL NEW CLUBS CUMULATIVE

| DROPPED CLUBS: 5 |     |
|------------------|-----|
| DROPPED MEMBERS  |     |
| DECEASED         | 5   |
| CLUB CANCELLED   | 75  |
| OTHER            | 131 |
| TOTAL            | 211 |