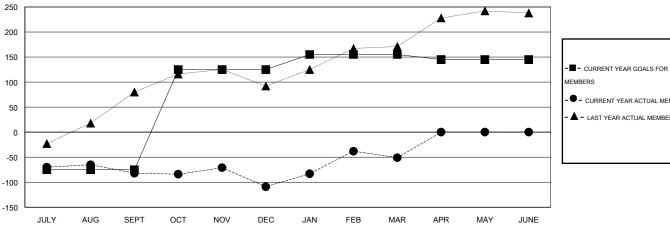

## LOCATION REP OF SRI LANKA

 $\mathsf{GMT}\;\mathsf{CA}\;6$ 

| Clubs                 |                  |           |                  |                  | Members               |                    |                                     |                    |                  |
|-----------------------|------------------|-----------|------------------|------------------|-----------------------|--------------------|-------------------------------------|--------------------|------------------|
| RESULTS FOR 2015-2016 |                  |           |                  |                  | RESULTS FOR 2015-2016 |                    |                                     |                    |                  |
| QUARTER               | NEW CLUB<br>GOAL | NEW CLUBS | DROPPED<br>CLUBS | NET<br>GAIN/LOSS | QUARTER               | NEW MEMBER<br>GOAL | CHARTER AND<br>NEW MEMBERS<br>ADDED | DROPPED<br>MEMBERS | NET<br>GAIN/LOSS |
| JULY/AUG/SEPT         | 0                | 0         | 2                | -2               | JULY/AUG/SEPT         | -75                | 27                                  | 109                | -82              |
| OCT/NOV/DEC           | 2                | 0         | 2                | -2               | OCT/NOV/DEC           | 200                | 37                                  | 64                 | -27              |
| JAN/FEB/MAR           | 1                | 0         | 1                | -1               | JAN/FEB/MAR           | 30                 | 96                                  | 38                 | 58               |
| APR/MAY/JUNE          | 1                | 0         | 0                | 0                | APR/MAY/JUNE          | -10                | 0                                   | 0                  | 0                |

## GOALS AND ACTUAL NEW CLUBS CUMULATIVE

| DROPPED CLUBS: 5 |     |
|------------------|-----|
| DROPPED MEMBERS  |     |
| DECEASED         | 5   |
| CLUB CANCELLED   | 75  |
| OTHER            | 131 |
| TOTAL            | 211 |